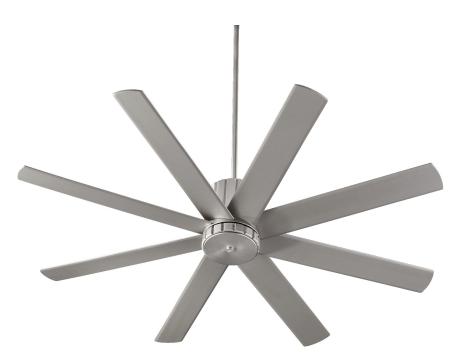

## **Proxima**

## 96608-65

Proxima 60" Eight-Blade Satin Nickel Transitional Ceiling Fan

| Project:      |  |
|---------------|--|
| Location:     |  |
| Fixture Type: |  |
| Catalog #:    |  |

| DETAILS       |              |
|---------------|--------------|
| FINISH:       | Satin Nickel |
| MATERIAL:     | Steel        |
| BLADE FINISH: | Satin Nickel |
| LOCATION:     | Dry Listed   |
| BLADES:       | 8            |